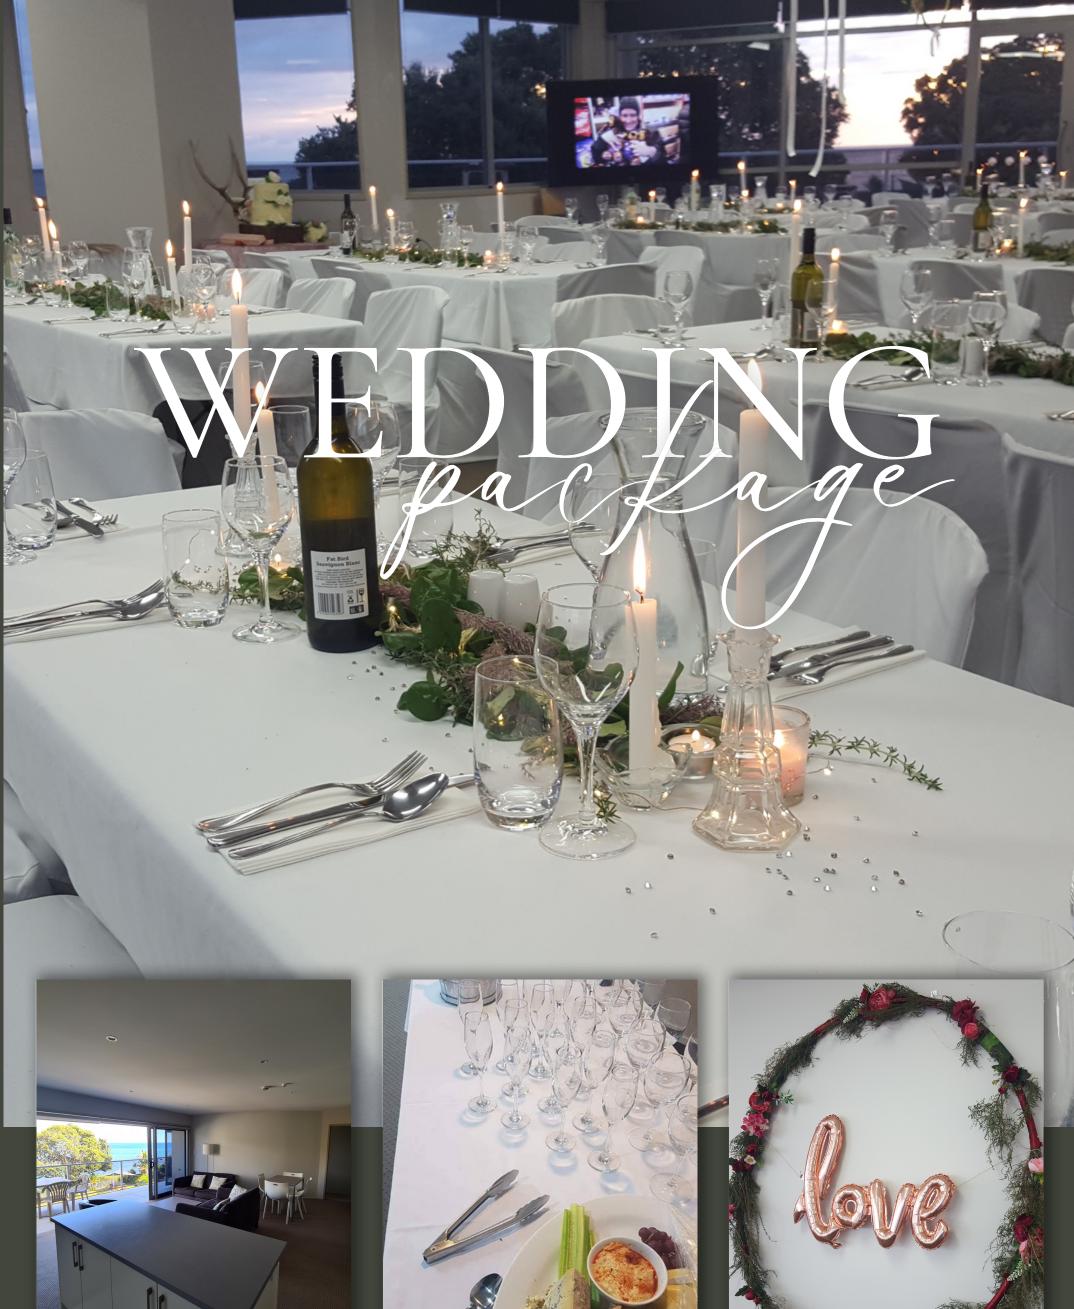

## INTRODUCTION

Congratulations on you engagement

ROOM HIRE: \$1250.00

FULL DAY HIRE (INC SET UP PREVIOUS NIGHT)

ROOM HIRE INCLUDES: WHITE TABLE
CLOTHS, CUTLERY CROCKERY, CAKE TABLE
& GIFT TABLE, PRIVATE BAR FACILITIES
AND TEA AND COFFEE STATION AVAILABLE
ON REQUEST
FULLY AIR CONDITIONED
TV PROJECTOR AVAILABLE

MAX 100PAX
MIN 40PAX

\*DOES NOT INCLUDE DECORATIONS OR CHAIR COVERS