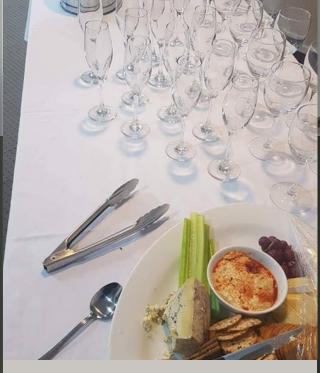

# CATERING

## BUFFET OPTIONS

| \$65.00PP | CHOICE OF 3 HOT ITEMS, 3<br>ADDITIONS, 1 DESSERT |
|-----------|--------------------------------------------------|
| \$75.00PP | CHOICE OF 4 HOT ITEMS, 4<br>ADDTIONS, 2 DESSERT  |
| \$85.00PP | CHOICE OF 5 HOT ITEMS, 4<br>ADDTIONS, 3 DESSERT  |

#### HOT ITEMS

- BEEF SIRLOIN WITH JUS
- ROAST CHICKEN WITH GRAVY
- ROAST LAMB WITH MINT SAUCE
- WHOLE GLAZED HAM
- MUSSELS IN MALAY CURRY SAUCE
- SEAFOOD CHOWDER
- GRILLED FISH WITH A BUTTER SAUCE
- PORK BELLY
- ROAST PORK
- WHOLE SIDE OF SMOKED SALMON

### ADDITIONS

- BABY POTATOS
- DUKKAH SEASONAL ROASTED VEGETABLES
- CAULIFLOWER AND CHEESE SAUCE
- HONEY ROAST CARROTS
- GARDEN SALAD WITH SALAD DRESSING
- POTATO SALAD
- SEAFOOD PASTA SALAD
- GARLIC BREAD

#### DESSERTS

- CHOCOLATE MUD CAKE
- CHEESECAKE OF THE DAY
- WARM CHOCOLATE BROWNIE
- STICKY DATE PUDDING
- PAVLOVA

ALL SERVED WITH FRUIT SALAD AND CREAM